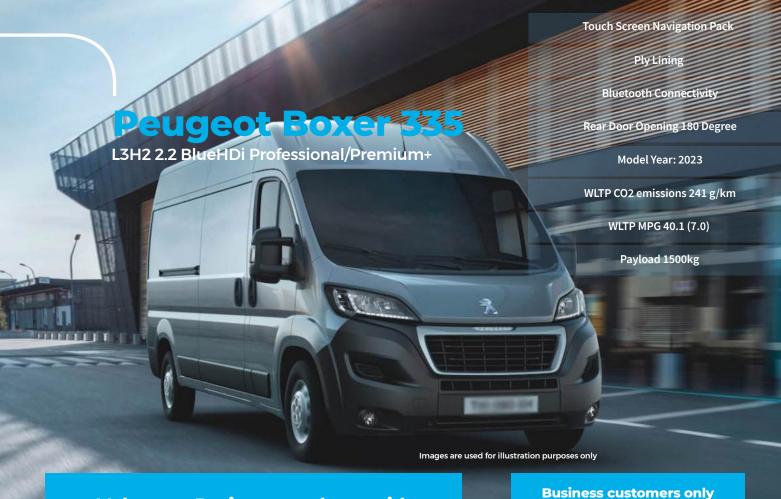

\*Plus advance payment of

£2513.64

**Business Contract Hire** 48 month contract 10,000 miles per annum **Customer maintained** 

Enquire now, call: 0117 908 6490

\*Contract Hire offer for business users only, Peugeot Boxer 335 L3H2 2.2 BlHDi Pf/Prm+ 3500 orders received between 15/04/2024 - 03/05/2024 subject to availability and status. Age 18+ only. Figures based on a customer maintained Contract Hire package with an advance payment of £2513.64 excl. VAT then 47 monthly payments of £418.94 excl. VAT, 10,000 contract miles per year. Excess miles over contracted mileage of 40,000 miles over 48 months charged at 5.09ppm (excluding VAT).